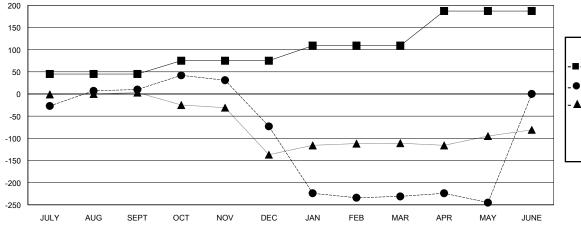

# **LOCATION KENYA AFRICA**

**GMT CA** 

| Clubs                 |               |           |               | Members               |                           |                         |                                                    |
|-----------------------|---------------|-----------|---------------|-----------------------|---------------------------|-------------------------|----------------------------------------------------|
| RESULTS FOR 2018-2019 |               |           |               | RESULTS FOR 2018-2019 |                           |                         |                                                    |
| QUARTER               | NEW CLUB GOAL | NEW CLUBS | DROPPED CLUBS | QUARTER               | MEMBER GROWTH NET<br>GOAL | MEMBER GROWTH<br>ACTUAL | DROPPED<br>MEMBERS ACTUAL<br>(including transfers) |
| JULY/AUG/SEPT         | 1             | 1         | 0             | JULY/AUG/SEPT         | 45                        | 66                      | 52                                                 |
| OCT/NOV/DEC           | 1             | 2         | 3             | OCT/NOV/DEC           | 30                        | 69                      | 148                                                |
| JAN/FEB/MAR           | 1             | 0         | 7             | JAN/FEB/MAR           | 34                        | 10                      | 166                                                |
| APR/MAY/JUNE          | 1             | 0         | 0             | APR/MAY/JUNE          | 78                        | 18                      | 31                                                 |