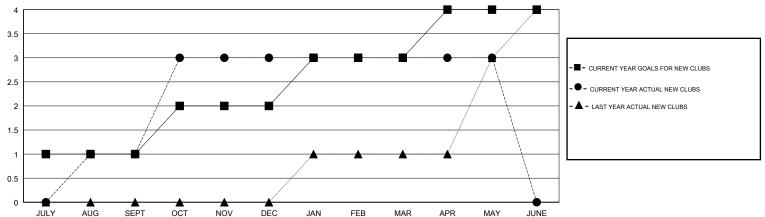

# **LOCATION KENYA AFRICA**

**GMT CA** 

| Clubs                 |               |           |               | Members               |                           |                         |                                                    |
|-----------------------|---------------|-----------|---------------|-----------------------|---------------------------|-------------------------|----------------------------------------------------|
| RESULTS FOR 2018-2019 |               |           |               | RESULTS FOR 2018-2019 |                           |                         |                                                    |
| QUARTER               | NEW CLUB GOAL | NEW CLUBS | DROPPED CLUBS | QUARTER               | MEMBER GROWTH NET<br>GOAL | MEMBER GROWTH<br>ACTUAL | DROPPED<br>MEMBERS ACTUAL<br>(including transfers) |
| JULY/AUG/SEPT         | 1             | 1         | 0             | JULY/AUG/SEPT         | 45                        | 66                      | 52                                                 |
| OCT/NOV/DEC           | 1             | 2         | 3             | OCT/NOV/DEC           | 30                        | 69                      | 148                                                |
| JAN/FEB/MAR           | 1             | 0         | 7             | JAN/FEB/MAR           | 34                        | 10                      | 166                                                |
| APR/MAY/JUNE          | 1             | 0         | 0             | APR/MAY/JUNE          | 78                        | 18                      | 31                                                 |